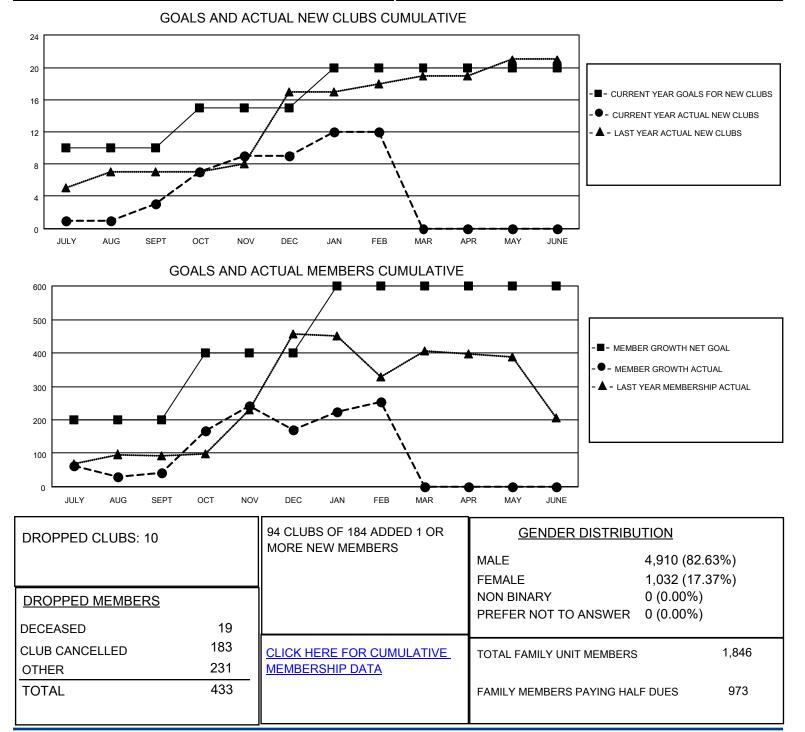

## LOCATION INDIA

District 318 D

Results as of: 2/28/2022

| Clubs                 |               |           |               | Members               |                        |                         |                                                    |
|-----------------------|---------------|-----------|---------------|-----------------------|------------------------|-------------------------|----------------------------------------------------|
| RESULTS FOR 2021-2022 |               |           |               | RESULTS FOR 2021-2022 |                        |                         |                                                    |
| QUARTER               | NEW CLUB GOAL | NEW CLUBS | DROPPED CLUBS | QUARTER MEM           | BER GROWTH NET<br>GOAL | MEMBER GROWTH<br>ACTUAL | DROPPED<br>MEMBERS ACTUAL<br>(including transfers) |
| JULY/AUG/SEPT         | 10            | 3         | 7             | JULY/AUG/SEPT         | 200                    | 225                     | 174                                                |
| OCT/NOV/DEC           | 5             | 6         | 1             | OCT/NOV/DEC           | 200                    | 344                     | 185                                                |
| JAN/FEB/MAR           | 5             | 3         | 2             | JAN/FEB/MAR           | 200                    | 161                     | 74                                                 |
| APR/MAY/JUNE          | 0             | 0         | 0             | APR/MAY/JUNE          | 0                      | 0                       | 0                                                  |